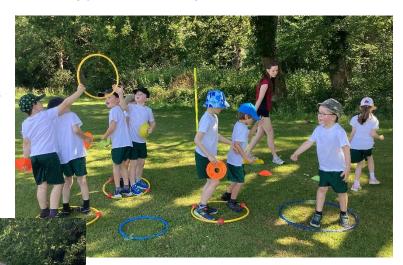

# Team Building at Rodborough School

It was Year 2's turn at Rodborough this week for team building events!
We travelled by minibus and fortunately we had some shade on the sports field to enable the activities to take place led by Rodborough students.

Our wonderful Puffins were commended on their behaviour and positive attitude – well done!