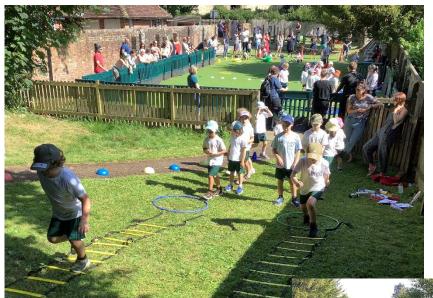

#### Sports Morning at Witley

It was lovely to see so many of you yesterday morning at our annual sports event.

The weather was glorious and our children had so much fun taking part in sack races, team games, running ladders, throwing and the climbing wall. Thank you for coming along to cheer them on!