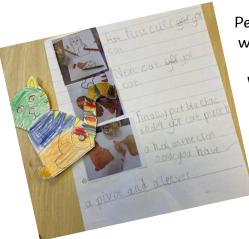

#### Learning about pivots and levers

Penguin class created their own moving animal this week in design technology.

Well done to Ted who also produced a set of instructions explaining how to make his cat step by step!