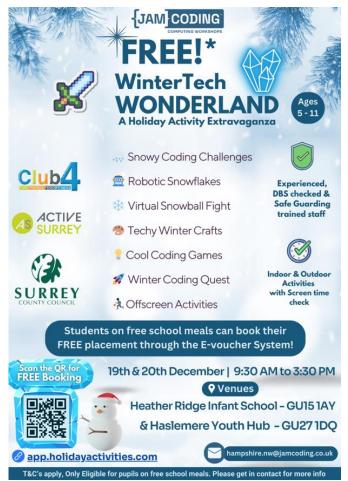

ng Games at Rodborough School - am                       |  |
| Th       | 20.06 | Whole Class group photographs                                              |  |
| Weds     | 26.06 | Year 2 Team Building Games at Rodborough School - am                       |  |
| Tues     | 23.07 | 1.05 pm LAST DAY OF TERM. PLEASE NOTE EARLIER FINISH.                      |  |









# Christmas Holiday club

Spaces available between 7:30-6pm Book only the hours you need on an hourly rate

Indoor and outdoor fun at our Forest School

Get ready for non-stop fun at our inset day and holiday club! You'll get to dive into the great outdoors at our Forest School, led by qualified practitioners, plus enjoy all that our indoor classroom has to offer, along with delicious cooked meals and plenty of snacks.









NHS Don't let your child catch – get them vaccinated with the MMR vaccine The number of young people catching measles has risen. It's never too late to be vaccinated. You need two doses of MMR one month apart to be fully protected against measles, mumps and rubella. It's time to make measles a disease of the past.

If you have symptoms of measles, stay at home and phone your GP or NHS 111 for advice. STAY AWAY from GP surgeries and A&E departments – you could spread the de: high fever sore, red, watery eyes; coughing; aching and feeling generally unwell; a blotchy red brown rash, which usually appears after the illness to others.

initial symptoms

(i) mmunisation

st way to protect your child

For more information contact your loca GP surgery or visit: www.nhs.uk/mmr