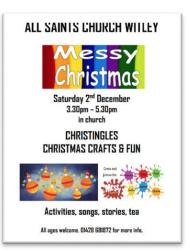

#### Messy Christmas

This Saturday why not pop along to All Saints Church for Messy Christmas for craft! The fun starts at 3.30 pm.