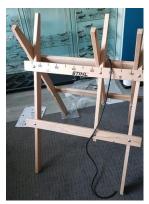

#### Thank you parents!

FWS have just purchased a saw horse for forest school. This will allow the children to help Mrs Stanton cut branches and logs with the bow saw. We've also received some new books and Dolphins have a new tuff tray!